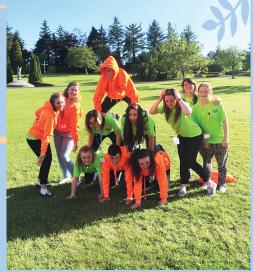

## WHAT IS THE VAKS PROGRAMME?

Knock Shrine is a special place of prayer and pilgrimage. Over 1.4 million people visit Knock Shrine every year from home and abroad. We are inviting YOU to be part of this unique place and volunteer this Summer. This experience will enable you to meet new people and become the team who will welcome the pilgrims who visit Knock Shrine.

You will develop new skills, share your talents, and more importantly, make a huge difference to the lives of others.

To be a part of this amazing programme please fill the application overleaf and return to your teacher or to the Youth Ministry team at Knock Shrine. The Youth ministry team will contact you if your application has been successful.