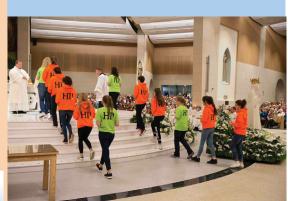

## WHAT IS THE VAKS PROGRAMME?

Knock Shrine is a special place of prayer and pilgrimage. Over 1.4 million people visit Knock Shrine every year from home and abroad. We are inviting YOU to be part of this unique place and volunteer this Summer. This experience will enable you to meet new people and become the team who will welcome the pilgrims who visit Knock Shrine.

You will develop new skills, share your talents, and more importantly, make a huge difference to the lives of others.

To be a part of this amazing programme please fill the application overleaf and return to your teacher or to the Youth Ministry team at Knock Shrine. The Youth ministry team will contact you if your application has been successful.